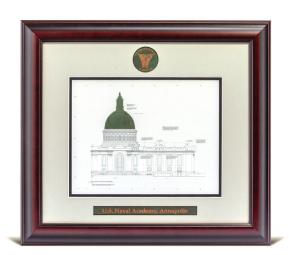

Ornaments

6"x3" Brick Tile

Framed Heirlooms
3 styles available

Order your heirlooms at www.USNAChapelDome.com