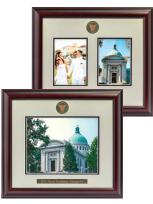

Ornaments

6"x3" Brick Tile

Framed Heirlooms
3 styles available

Order your heirlooms at www.USNAChapelDome.com