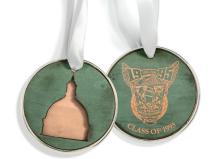

Ornaments

6"x3" Brick Tile

Framed Heirlooms
3 styles available

Order your heirlooms at www.USNAChapelDome.com